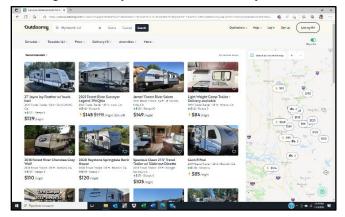

## **Renting from a Rental Broker**

Here are two popular brokers who run websites that help RV and trailer owners rent their units: www.RVShare.com and www.Outdoorsy.com. Some commercial companies list units on these sites too, but most are privately owned. Sort for dates, RV or towable, driving or having it delivered, and location to search. A group of units will display plus a map showing where they are near the location you ask for. For example, here is a screen shot from Outdoorsy.com. I searched

r example, here is a screen shot from Outdoorsy.com. I searched for trailers near Plymouth and owners who offer delivery. Many are displayed and the map to the right shows Plymouth in the center and where each unit is. When you click on a picture the details and many pictures of that unit are shown. All terms and fees are shown (like "No Burning Man."). Delivery fee is usually based on mileage. If you want to tow or drive it, search a location near you. It is possible to message the owner with questions.